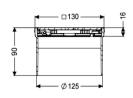

## **Description**

Used in combination with a drain body of the KESSEL modular system, the upper section is suitable for indoor point drainage.

Variant

System: 125

**Dimensions** 

Net weight:0,53 kgGross weight:0,62 kgHeight:90 mmPackaging dimension:lengthPackaging dimension:widthPackaging dimension:height

Grating colour: Kessel

Slip resistance class: R9 according to DIN 51130; C according to DIN

51097

Rim length: 132 mm
Rim material: 132 mm
Shape of upper section: square
Upper section material: ABS