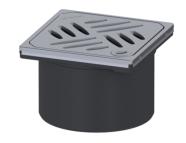

## Upper section Kessel des cov, 304 SST, Lock&Lift, L15

## **Description**

Used in combination with a drain body of the KESSEL modular system, the upper section is suitable for indoor point drainage.

Variant

System: 125

**Dimensions** 

Net weight:0,53 kgGross weight:0,62 kgHeight:90 mmPackaging dimension:lengthPackaging dimension:widthPackaging dimension:height

Coverage features

Type of cover: Design cover

Cover material: Stainless steel 14301

Colour of cover: silver
Height of cover: 16 mm
Surface: ground

Frame material: Stainless steel 14301

Cover locking: Lock & Lift Load class: L 15 (EN 1253-1)

Grating colour: Kessel

Slip resistance class: R9 according to DIN 51130; C according to DIN

51097

Rim length: 132 mm
Rim material: 132 mm
Shape of upper section: square
Upper section material: ABS