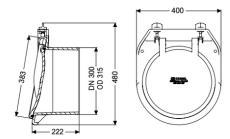

## **Description**

The pipe flap valve serves as an end piece and has a mechanical flap which closes automatically.

Variant

Mechanical backwater flaps: 1

General characteristics

Colour: black
Material: Polymer
Nominal size (DN): 300
Outer diameter (OD): 318 mm

Type of wastewater: without sewage

Installation situation: exposed drainage pipe Delivery state: installation-ready

**Dimensions** 

Net weight:5,74 kgGross weight:8,16 kgLength:225 mmWidth:400 mmHeight:450 mmPackaging dimension:length